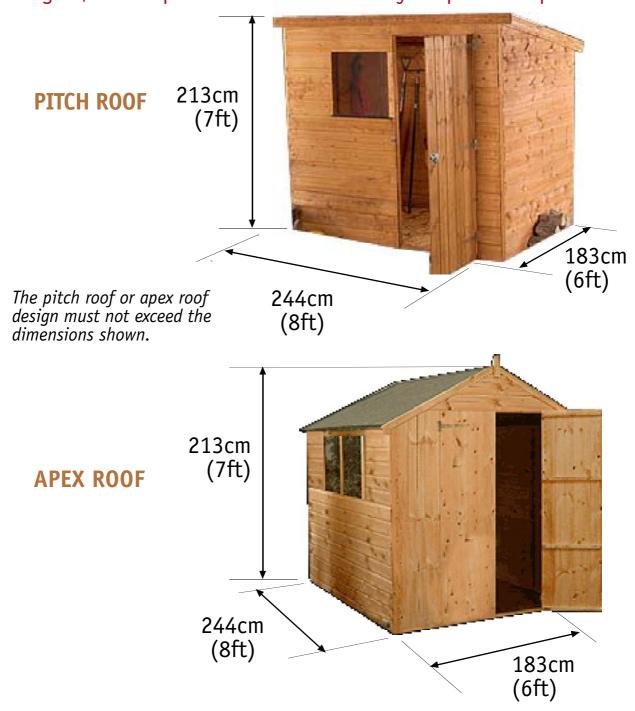

## Maximum shed sizes

The PACA management committee wishes to remind all allotment members that there are rules concerning the **maximum** size of sheds that may be erected on this site. Please notify the committee of the intention to build a shed BEFORE doing so, as the position of the shed on your plot is important.

We realize that many large sheds have been constructed in the past, but now that the membership has increased, there have been objections from plot holders concerning the number of the oversized sheds that have appeared. We now have to insist that all sheds are commercial sheds of the size and style shown here.